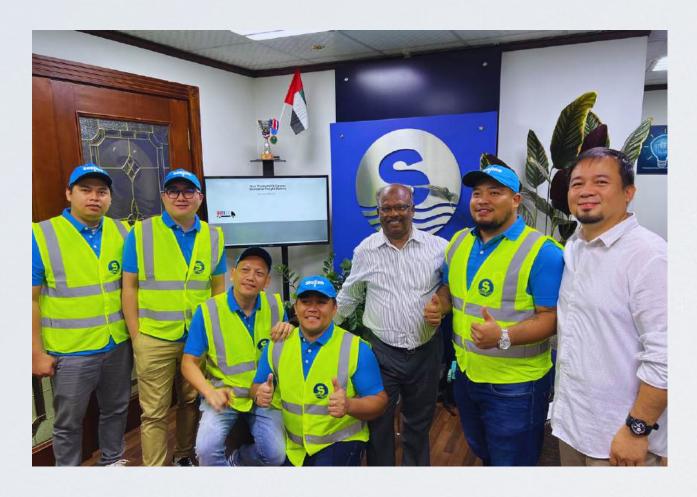

## MEET THE FRESH FACES OF OUR TEAM

Introducing the Latest Additions to Our Workforce

The process began with careful positioning of the excavator on a reinforced platform. Our experienced team used high-strength chain, expertly tensioned to secure the load. Multiple lashing points were applied to ensure balance and stability, minimizing the risk of damage during transit. This meticulous lashing also complied with global freight regulations, reflecting our commitment to quality and safety.