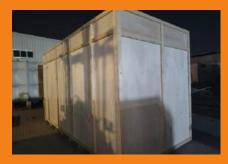

Finally, the car was encased in a custom-built wooden box, tailored precisely to its dimensions for maximum safety. The wooden box added structural reinforcement, offering additional protection during air or sea freight.

**PALLETIZATION** 

VACUUM PACKING

WOODEN BOX PACKING