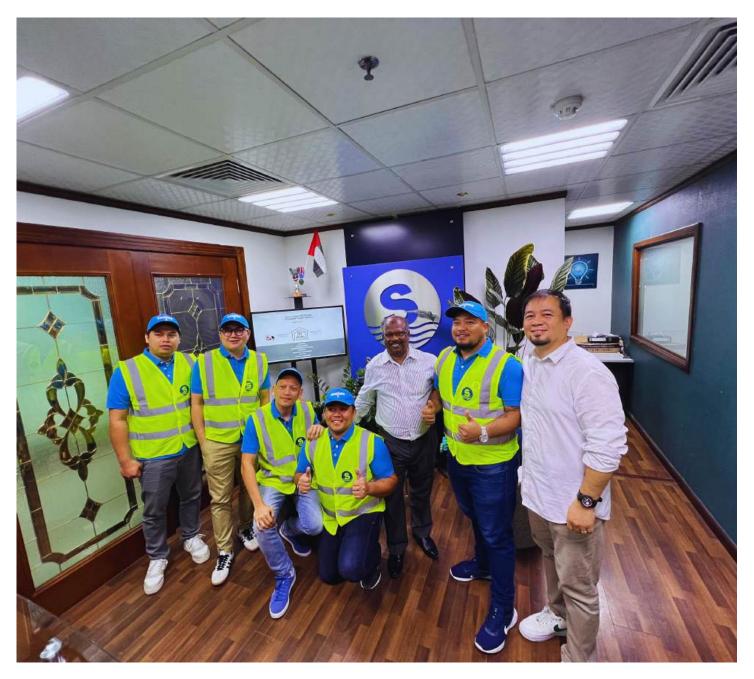

## MEET THE FRESH FACES OF OUR TEAM

Introducing the Latest Additions to Our Workforce

The process began with careful positioning of the excavator on a reinforced platform. Our experienced team used high-strength chain, expertly tensioned to secure the load. Multiple lashing points were applied to ensure balance and stability, minimizing the risk of damage during transit. This meticulous lashing also complied with global freight regulations, reflecting our commitment to quality and safety.