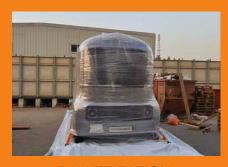

Next, the team applied vacuum packing, a protective layer designed to shield the vehicle from environmental elements such as moisture, dust, and contaminants. This vacuum seal provided an airtight barrier, essential for long-distance shipping and storage under varying conditions.

**PALLETIZATION** 

VACUUM PACKING

WOODEN BOX PACKING