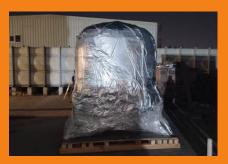

Next, the team applied vacuum packing, a protective layer designed to shield the vehicle from environmental elements such as moisture, dust, and contaminants. This vacuum seal provided an airtight barrier, essential for long-distance shipping and storage under varying conditions.

**PALLETIZATION** 

VACUUM PACKING

WOODEN BOX PACKING