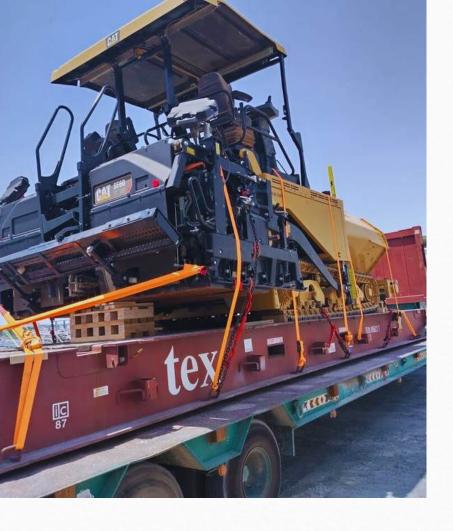

## MEET THE FRESH FACES OF OUR TEAM

Introducing the Latest Additions to Our Workforce

The process began with careful positioning of the excavator on a reinforced platform. Our experienced team used high-strength chain, expertly tensioned to secure the load. Multiple lashing points were applied to ensure balance and stability, minimizing the risk of damage during transit. This meticulous lashing also complied with global freight regulations, reflecting our commitment to quality and safety.

With our proven expertise in heavy cargo logistics, this successful operation showcases our ability to handle complex transport needs. Sealine Shipping's end-to-end services, from loading to delivery, guarantee peace of mind for our clients, ensuring equipment arrives intact and on schedule. Through strategic planning and execution, we continue to uphold our reputation as a leader in logistics solutions across industries.

# LASHING - EXCAVATOR

Secure & Steady: Lashing of Excavator for Safe Transport - By Sealine Shipping Team

At Sealine Shipping, precision and safety go hand in hand with every project we undertake. Our latest achievement involved the secure lashing of a heavy excavator, ensuring its safe transit to the destination without any compromise on stability. Transporting heavy machinery like excavators requires specialized expertise to prevent shifting during movement, especially over long distances by road or sea.