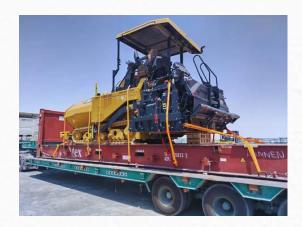

## MEET THE FRESH FACES OF OUR TEAM

Introducing the Latest Additions to Our Workforce

The process began with careful positioning of the excavator on a reinforced platform. Our experienced team used high-strength chain, expertly tensioned to secure the load. Multiple lashing points were applied to ensure balance and stability, minimizing the risk of damage during transit. This meticulous lashing also complied with global freight regulations, reflecting our commitment to quality and safety.

With our proven expertise in heavy cargo logistics, this successful operation showcases our ability to handle complex transport needs. Sealine Shipping's end-to-end services, from loading to delivery, guarantee peace of mind for our clients, ensuring equipment arrives intact and on schedule. Through strategic planning and execution, we continue to uphold our reputation as a leader in logistics solutions across industries.

# LASHING - EXCAVATOR

Secure & Steady: Lashing of Excavator for Safe Transport - By Sealine Shipping Team

At Sealine Shipping, precision and safety go hand in hand with every project we undertake. Our latest achievement involved the secure lashing of a heavy excavator, ensuring its safe transit to the destination without any compromise on stability. Transporting heavy machinery like excavators requires specialized expertise to prevent shifting during movement, especially over long distances by road or sea.