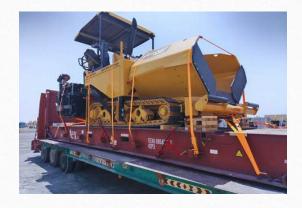

## MEET THE FRESH FACES OF OUR TEAM

Introducing the Latest Additions to Our Workforce

The process began with careful positioning of the excavator on a reinforced platform. Our experienced team used high-strength chain, expertly tensioned to secure the load. Multiple lashing points were applied to ensure balance and stability, minimizing the risk of damage during transit. This meticulous lashing also complied with global freight regulations, reflecting our commitment to quality and safety.

With our proven expertise in heavy cargo logistics, this successful operation showcases our ability to handle complex transport needs. Sealine Shipping's end-to-end services, from loading to delivery, guarantee peace of mind for our clients, ensuring equipment arrives intact and on schedule. Through strategic planning and execution, we continue to uphold our reputation as a leader in logistics solutions across industries.

# LASHING - EXCAVATOR

Secure & Steady: Lashing of Excavator for Safe Transport - By Sealine Shipping Team

At Sealine Shipping, precision and safety go hand in hand with every project we undertake. Our latest achievement involved the secure lashing of a heavy excavator, ensuring its safe transit to the destination without any compromise on stability. Transporting heavy machinery like excavators requires specialized expertise to prevent shifting during movement, especially over long distances by road or sea.